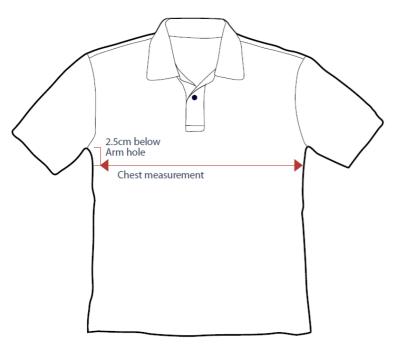

## How to calculate your Polo Shirt size

• Take a similar garment from your wardrobe and lay it flat on the table.

- Smooth it out with no wrinkles.
- Measure from just under the sleeve seam, across the chest to the other sleeve seam.
- This is a half chest measurement.
- Keep in mind that your child will experience growth before the commencement of Revolution, so be generous in your sizing.

• Below are half chest measurements from Kid's size 4 to Adult 5XL. (For example, if your half chest measurement is 56cm, then your Adult size will be a medium.)